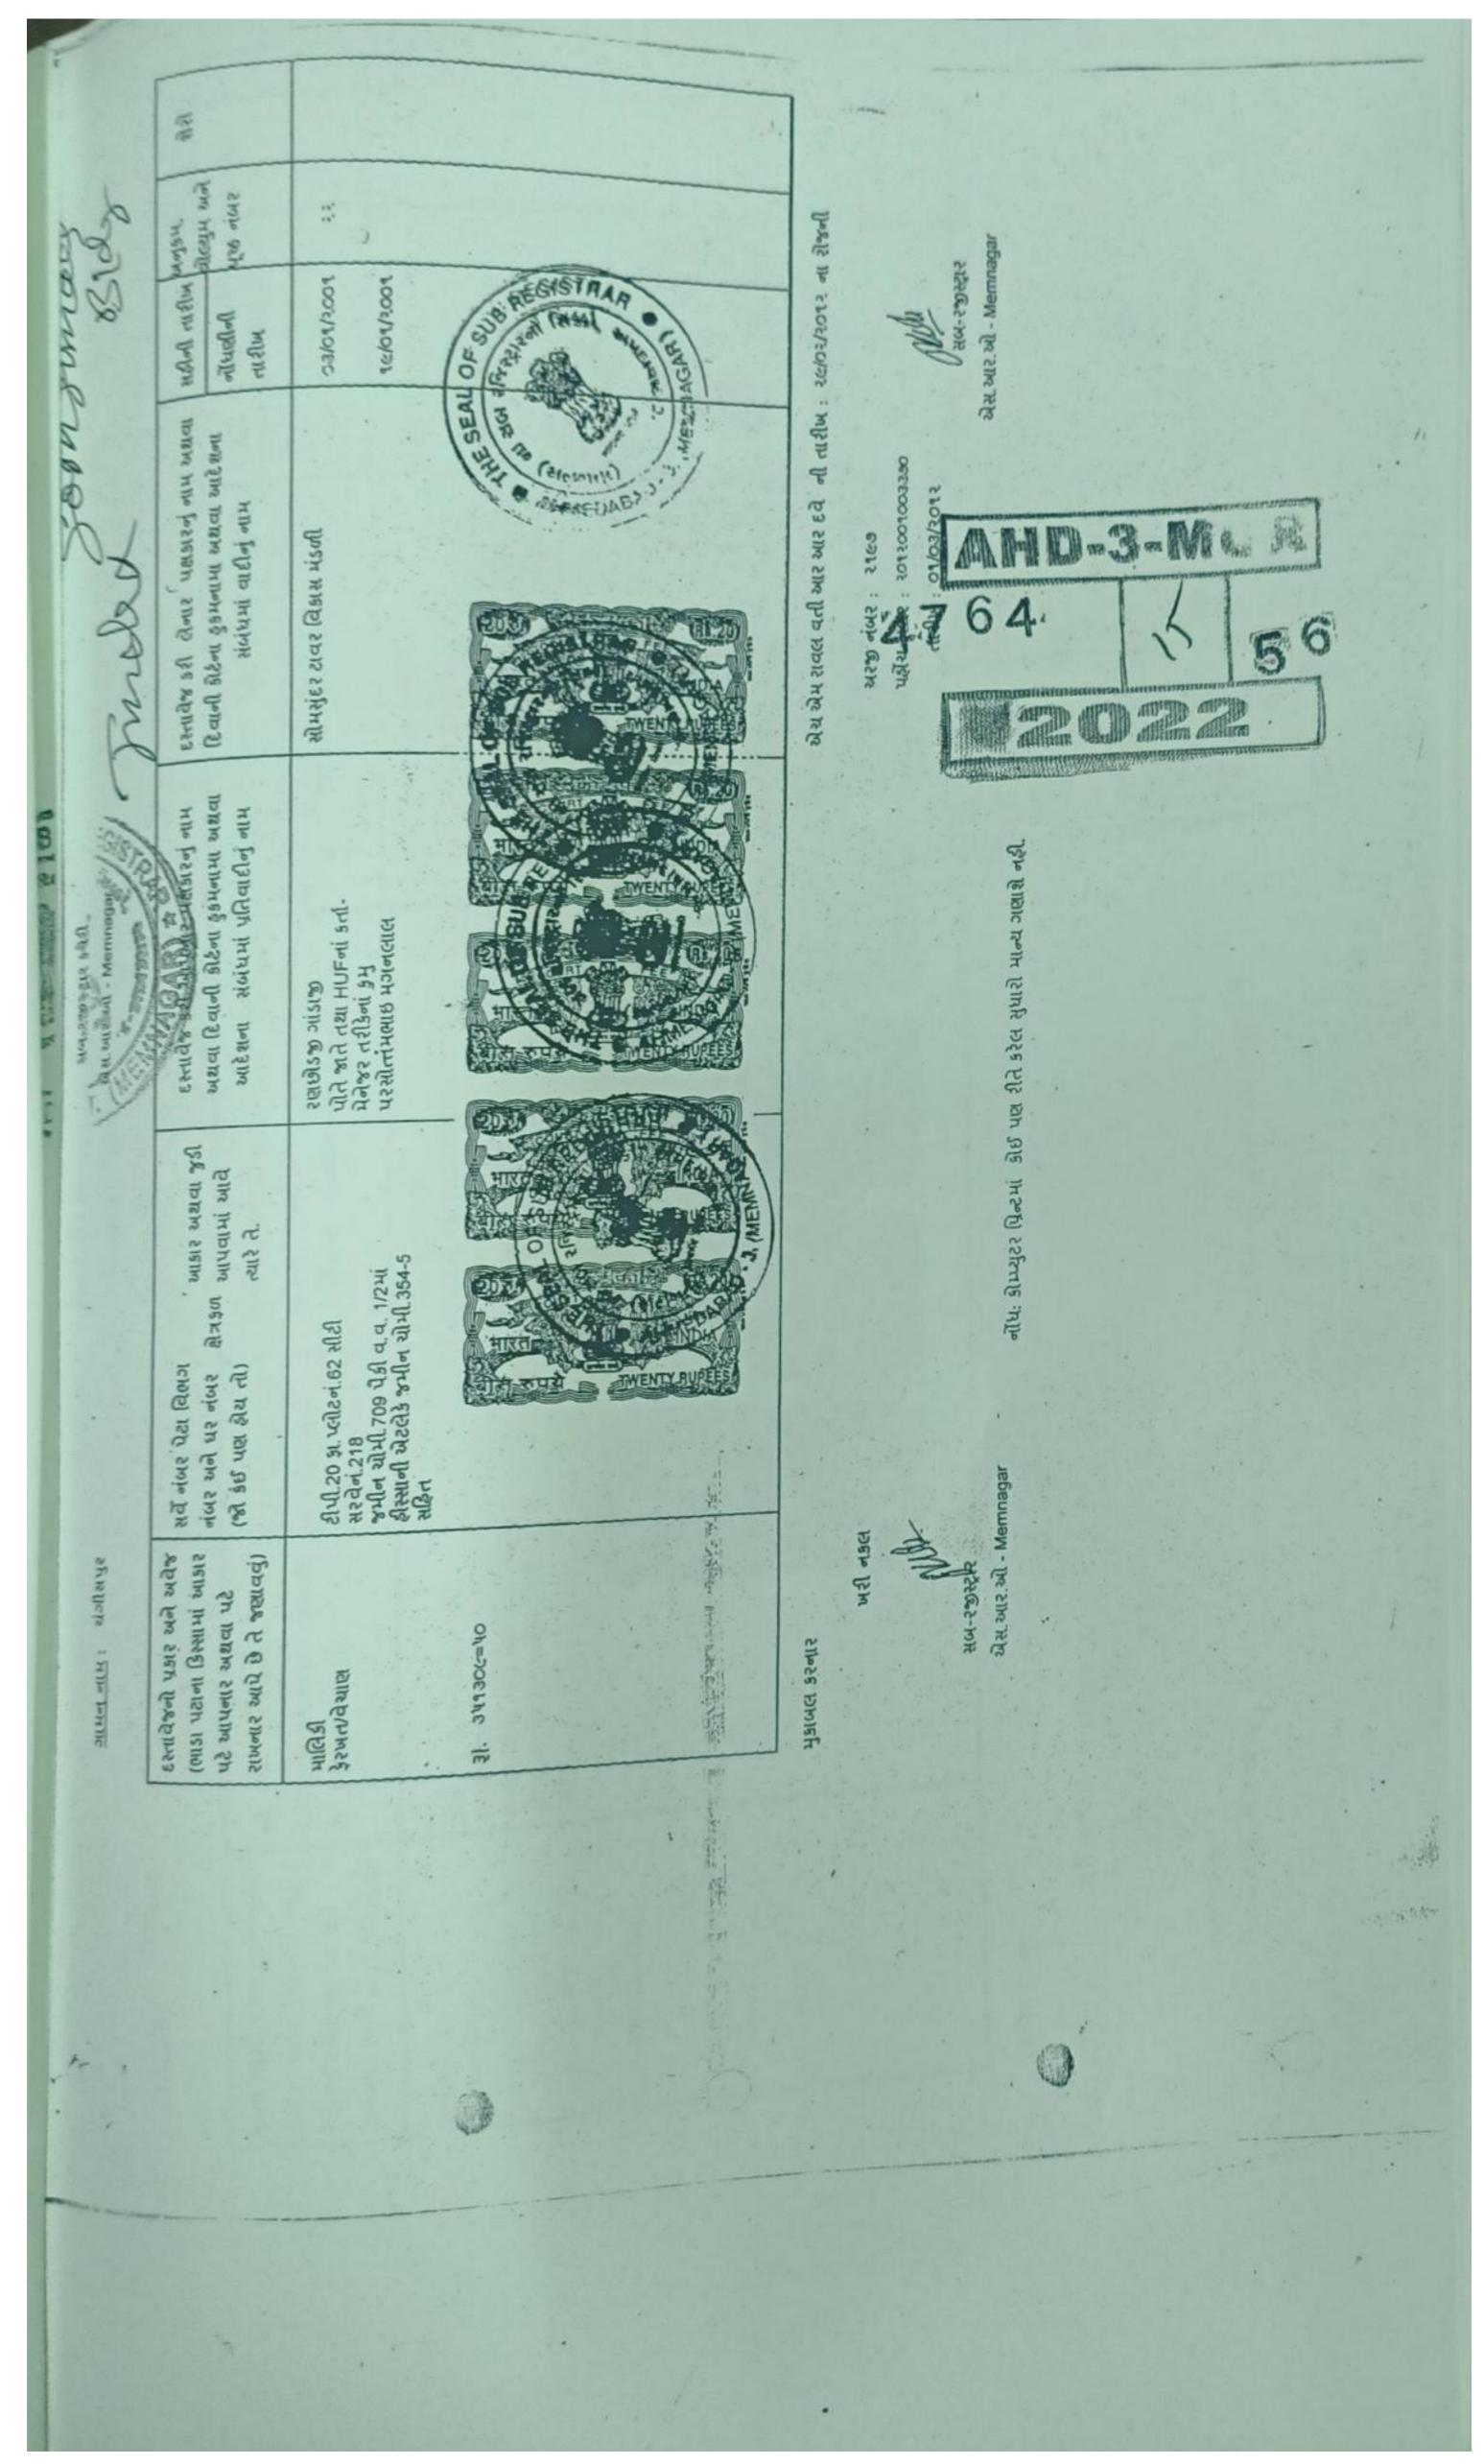

The Lessor herein are members of Somsundar Tower Vikas Mandal which is registered under Non-Trading Corporation Act under serial No.G 984. The Lessors have jointly under Non-Trading Corporation Act under serial No.G 984. The Lessors have jointly under Non-Trading Corporation Act under serial No.G 984. The Lessors have jointly under Non-Trading Corporation Act under serial No.G 984.

MANAGINE I DUS LL

purchased total land admeasuring 709 sq. mts. of Final Plot No.62 of Town Planning Scheme No.20 which is included in City Survey record and allotted City Survey No.218 situate, lying and being at Mouje Changispur, Taluka: Sabarmati in the Registration District of Ahmedabad and Sub-District Ahmedabad-3 [Memnagar] in the name of Somsundar Tower Vikas Mandal by two separate Sale Deeds which are registered in the office of Sub Registrar of Ahmedabad-3 [Memnagar] under serial No.22 and serial No.23 both on dated 3.1.2001/19.1.2001. The consideration amount of the said land is part by the Lessor jointly as per their undivided share.

Permission from Ahmedabad Municipal Corporation and put up construction of Building known as "Somsundar Tower" having Basement, Ground Floor, First Floor, Second Floor, Third Floor and Fourth Floor on the said land and the consideration of construction was paid by the Lessor as per their proportionate share in the construction.

Thereafter the said building known as "Somsundar Tower" was constructed on the said land with the fund of Lessor. Thereafter Ahmedabad Municipal Corporation granted B.U. Permission by Ref. No.BLNT/WZ/070306/P/A580/R1/M1 on dated 4.5.2006.

Thus in the said "Somsundar Tower" the Lessor have following right, title and interest:

- Lessor No.1 i.e. Mr. Vinodkumar Madanmohanlal Tandon is allotted Ground Floor and Basement admeasuring 6861.33 sq. ft.
- 2. Lessor No.2 i.e. Mr. Vishesh Vinodkumar Tandon is allotted First Floor and Third Floor admeasuring 6861.32 sq. ft.
- 3. Lessor No.3 i.e. Mrs. Puja Vaibhav Tandon is allotted Second Floor admeasuring 3430.66 sq. ft.

Wh lu

EDUCATIONAL TRUST AND SING TRUSTEE

4. Lessor No.4 i.e. Mr. Vaibhav Vinodkumar Tandon is allotted Fourth Floor admeasuring 3430.66 sq. ft.

Thereafter Lessee herein i.e. JANAK MADAN CHARITABLE EDUCATION TRUST through its Trustee Mr. Vishesh Vinodkumar Tandon contacted the Lessor herein for obtaining on lease the said Building known as "Som Sundar Tower" having Basement, Ground Floor, First Floor, Second Floor, Third Floor and Fourth Floor along with open ground admeasuring 1200 sq. yds. to be used as a play ground for the school. Thereafter the Lessor agreed to give the said property on lease to the Lessee on following terms and conditions.