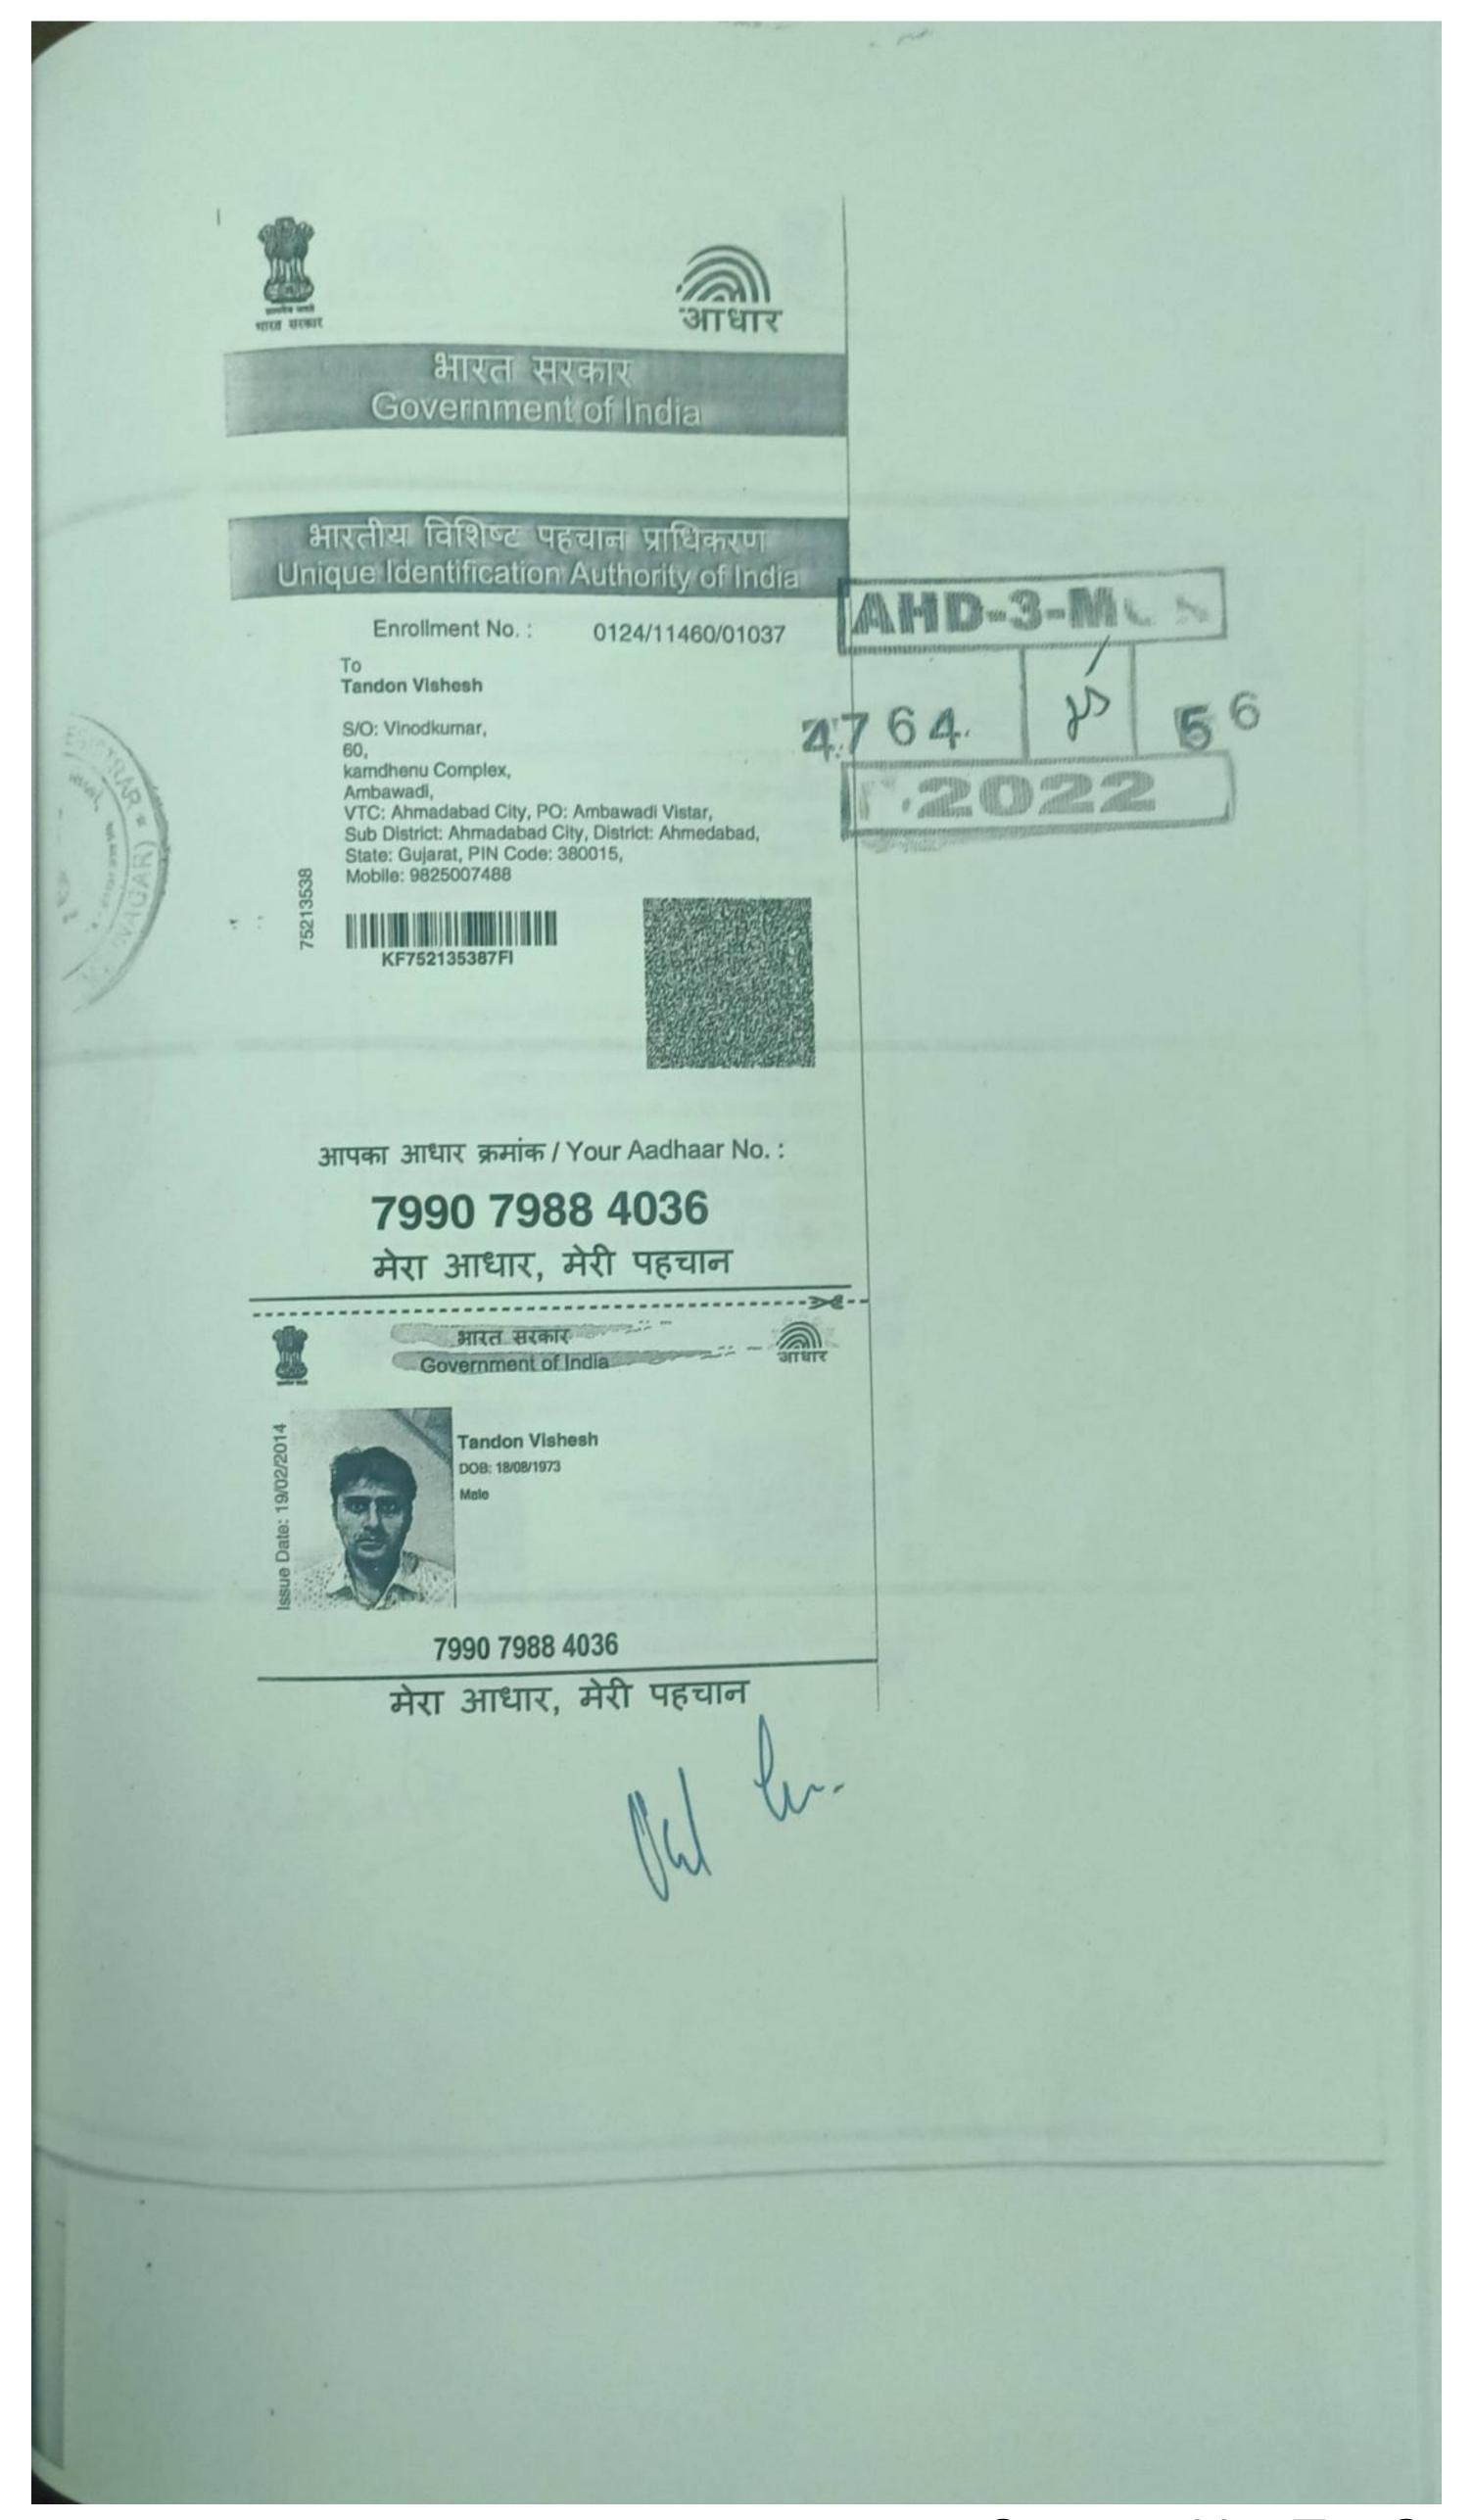

### भारतीय विशिष्ट पहचान प्राधिकरण Unique Identification Authority of India

Enrollment No.:

0124/11460/01037

To Tandon Vishesh

S/O: Vinodkumar,

60, kamdhenu Complex, Ambawadi, VTC: Ahmadabad City, PO: Ambawadi Vistar, Sub District: Ahmadabad City, District: Ahmedabad, State: Gujarat, PIN Code: 380015, Mobile: 9825007488

7990 7988 4036

मेरा आधार, मेरी पहचान

भारत सरकार -

Government of India\_\_\_\_

Tandon Vishesh DOB: 18/08/1973

7990 7988 4036

मेरा आधार, मेरी पहचान