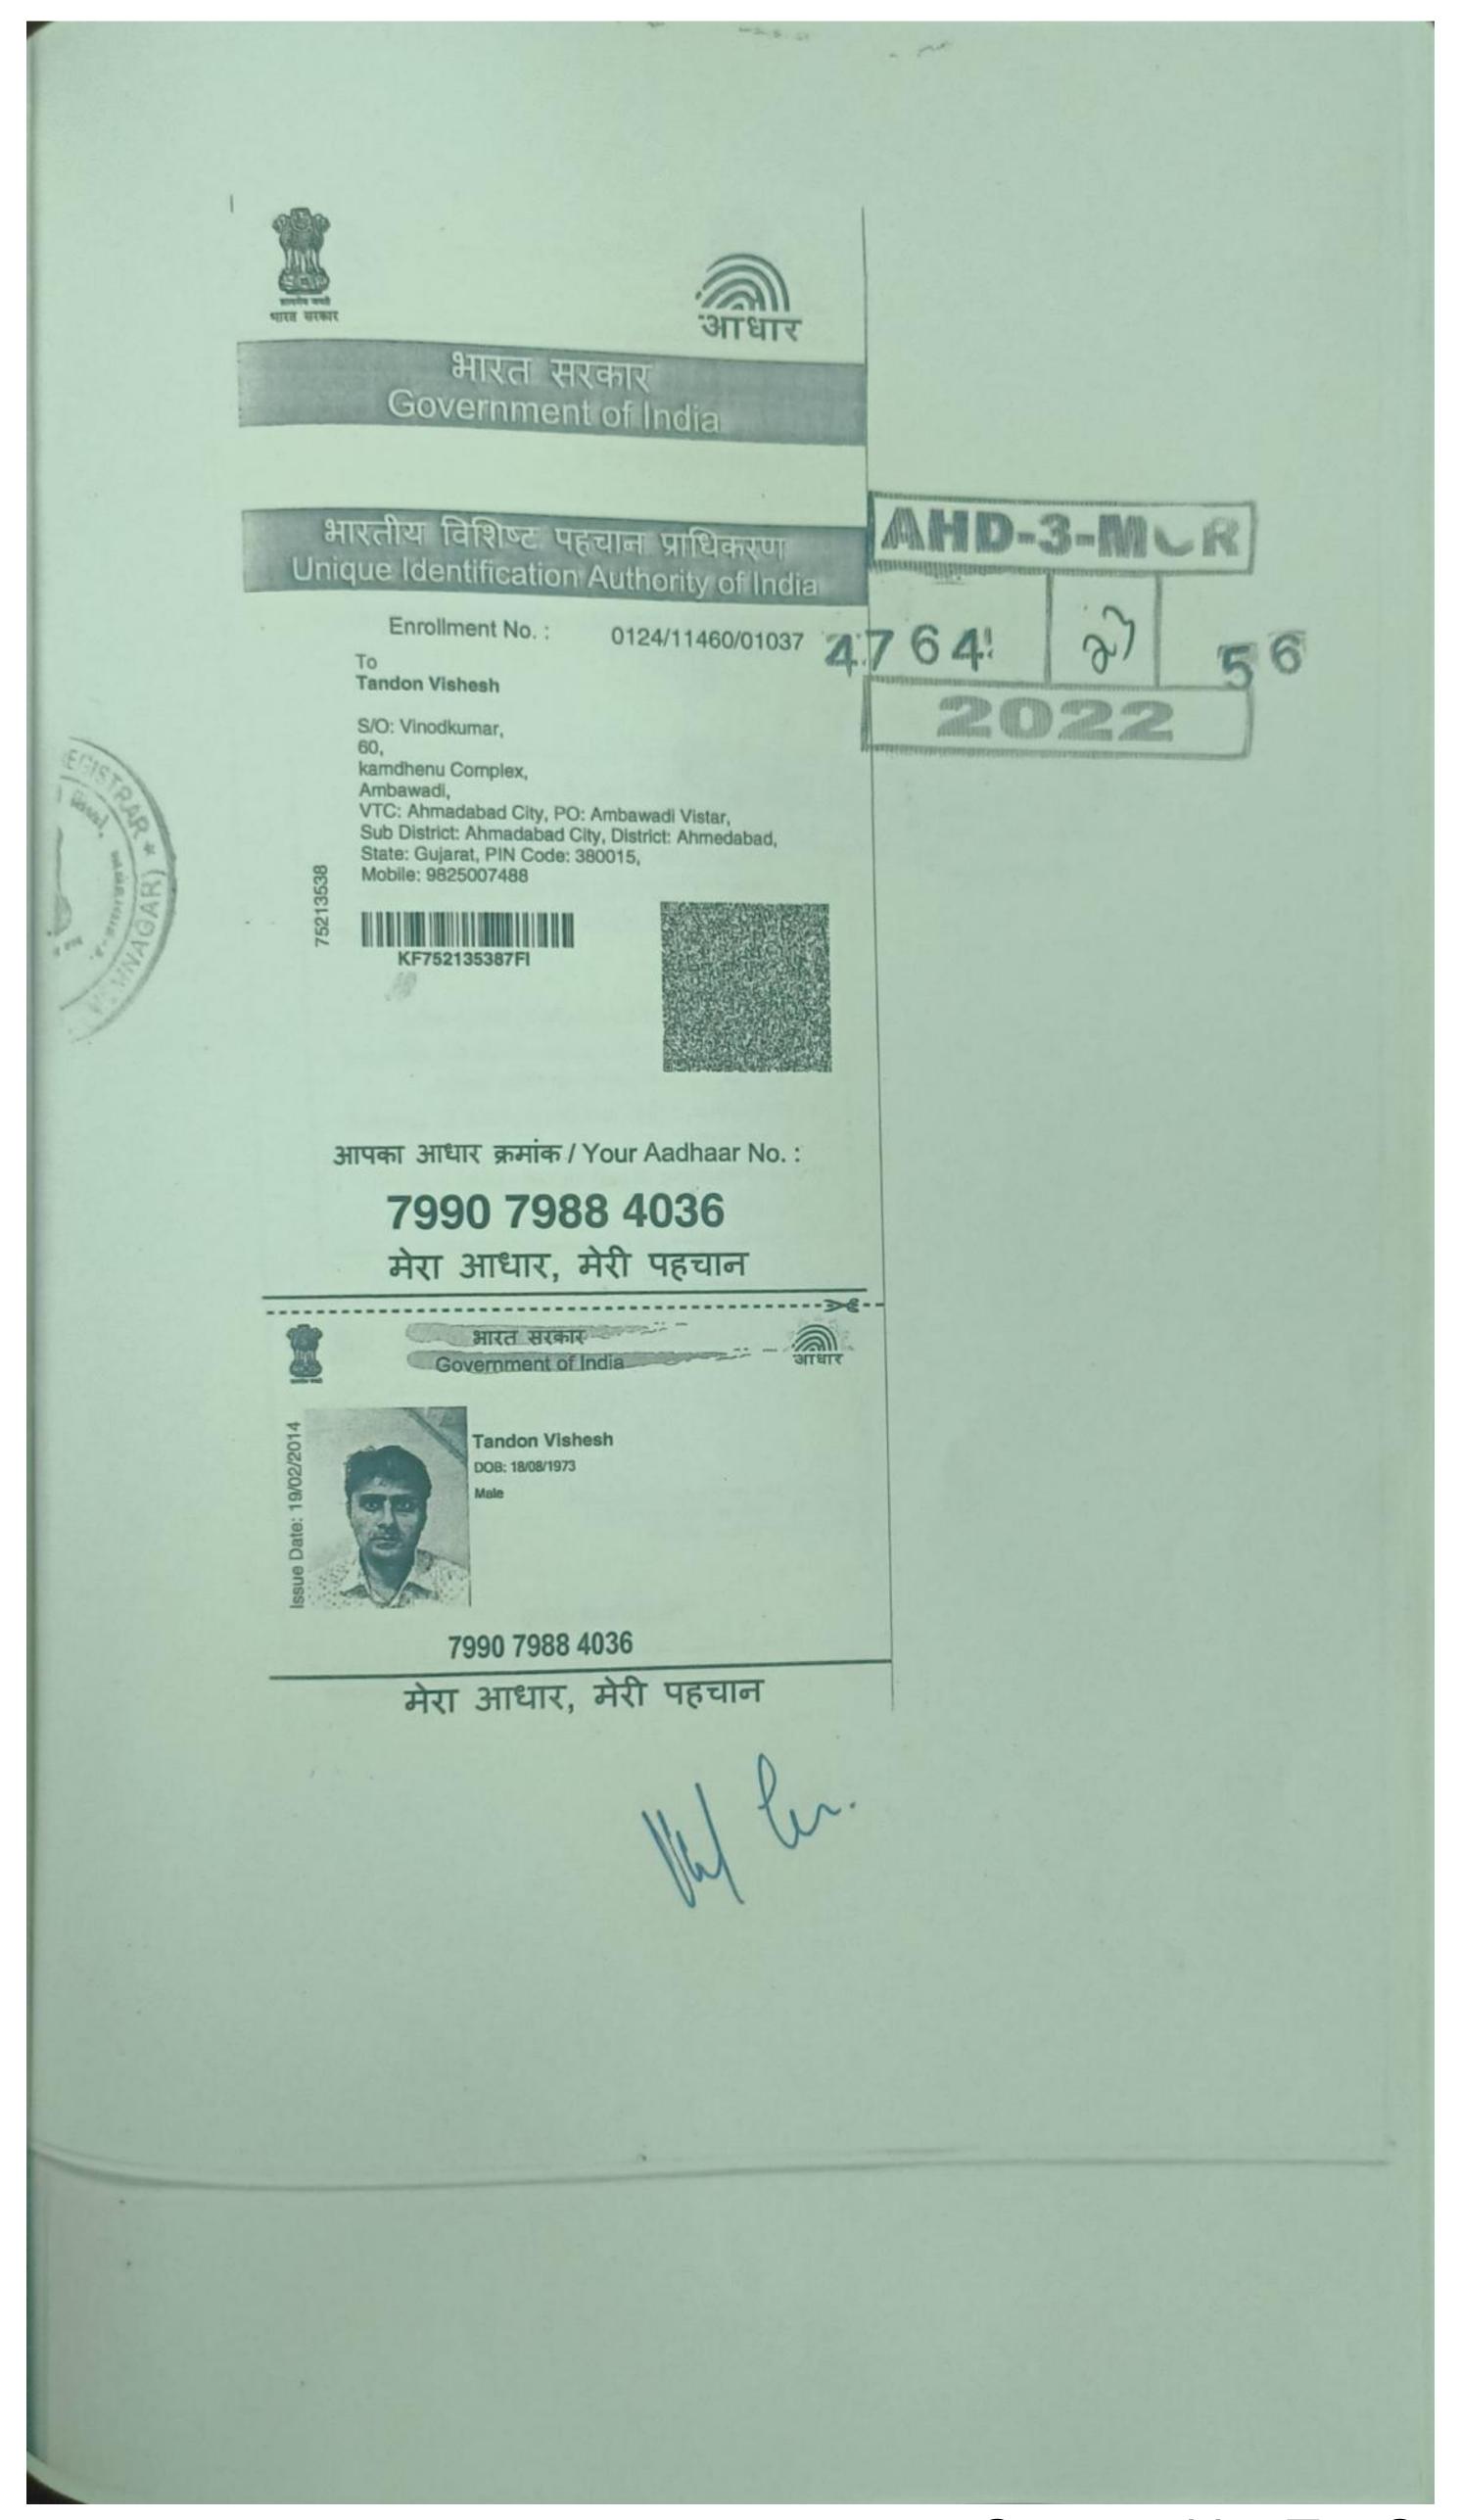

### भारतीय विशिष्ट पहचान प्राधिकरण Unique Identification Authority of India

Enrollment No.:

0124/11460/01037

To Tandon Vishesh

S/O: Vinodkumar,

60, kamdhenu Complex, Ambawadi, VTC: Ahmadabad City, PO: Ambawadi Vistar, Sub District: Ahmadabad City, District: Ahmedabad, State: Gujarat, PIN Code: 380015, Mobile: 9825007488

7990 7988 4036

मेरा आधार, मेरी पहचान

भारत सरकार -

Government of India\_\_\_\_

Tandon Vishesh DOB: 18/08/1973

7990 7988 4036

मेरा आधार, मेरी पहचान