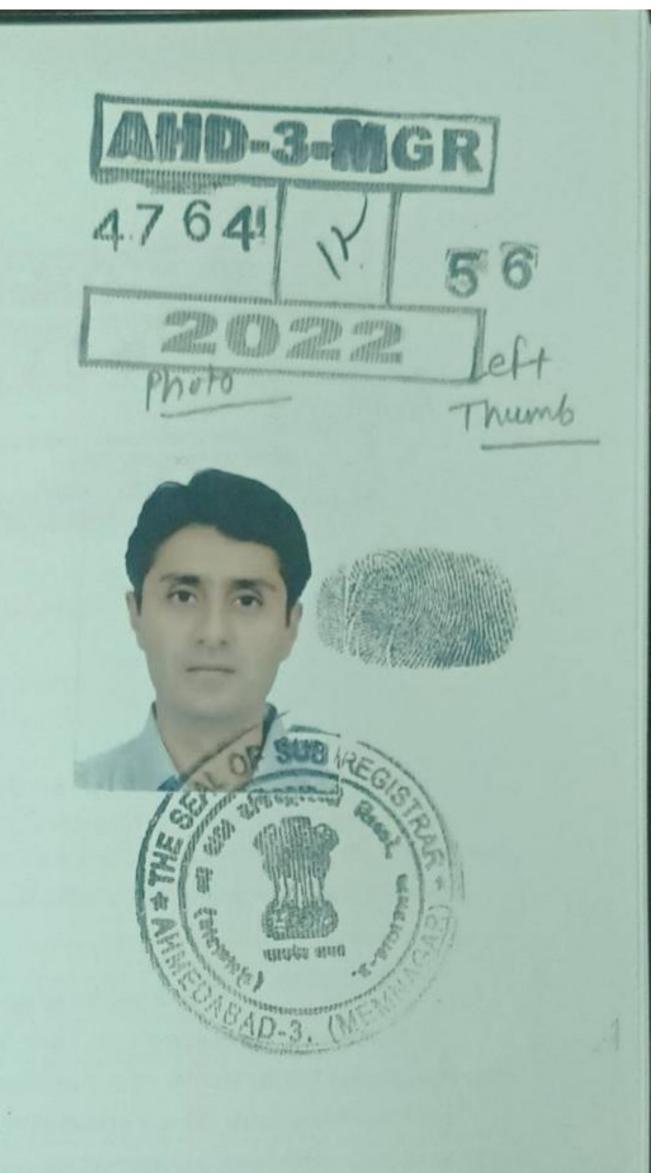

B M Malavaniya Sub Registrar S.R.O - Ahmedabad 3 Memnagar B M Malavaniya Sub Registrar S.R.O - Ahmedabad-3 Memnagar

| SI.no     | Party Name and Address                                                                             | Age | Photograph | Thumb Impression | Signature |
|-----------|----------------------------------------------------------------------------------------------------|-----|------------|------------------|-----------|
| Executing | 1 MRS. SHUBHRAKUMAR VINODKUMAR TANDON PROPRIETOR OF M/S TINY TOTS SCHOOL SAKET-3, BOPAL, AHMEDABAD | 40  |            |                  | A         |