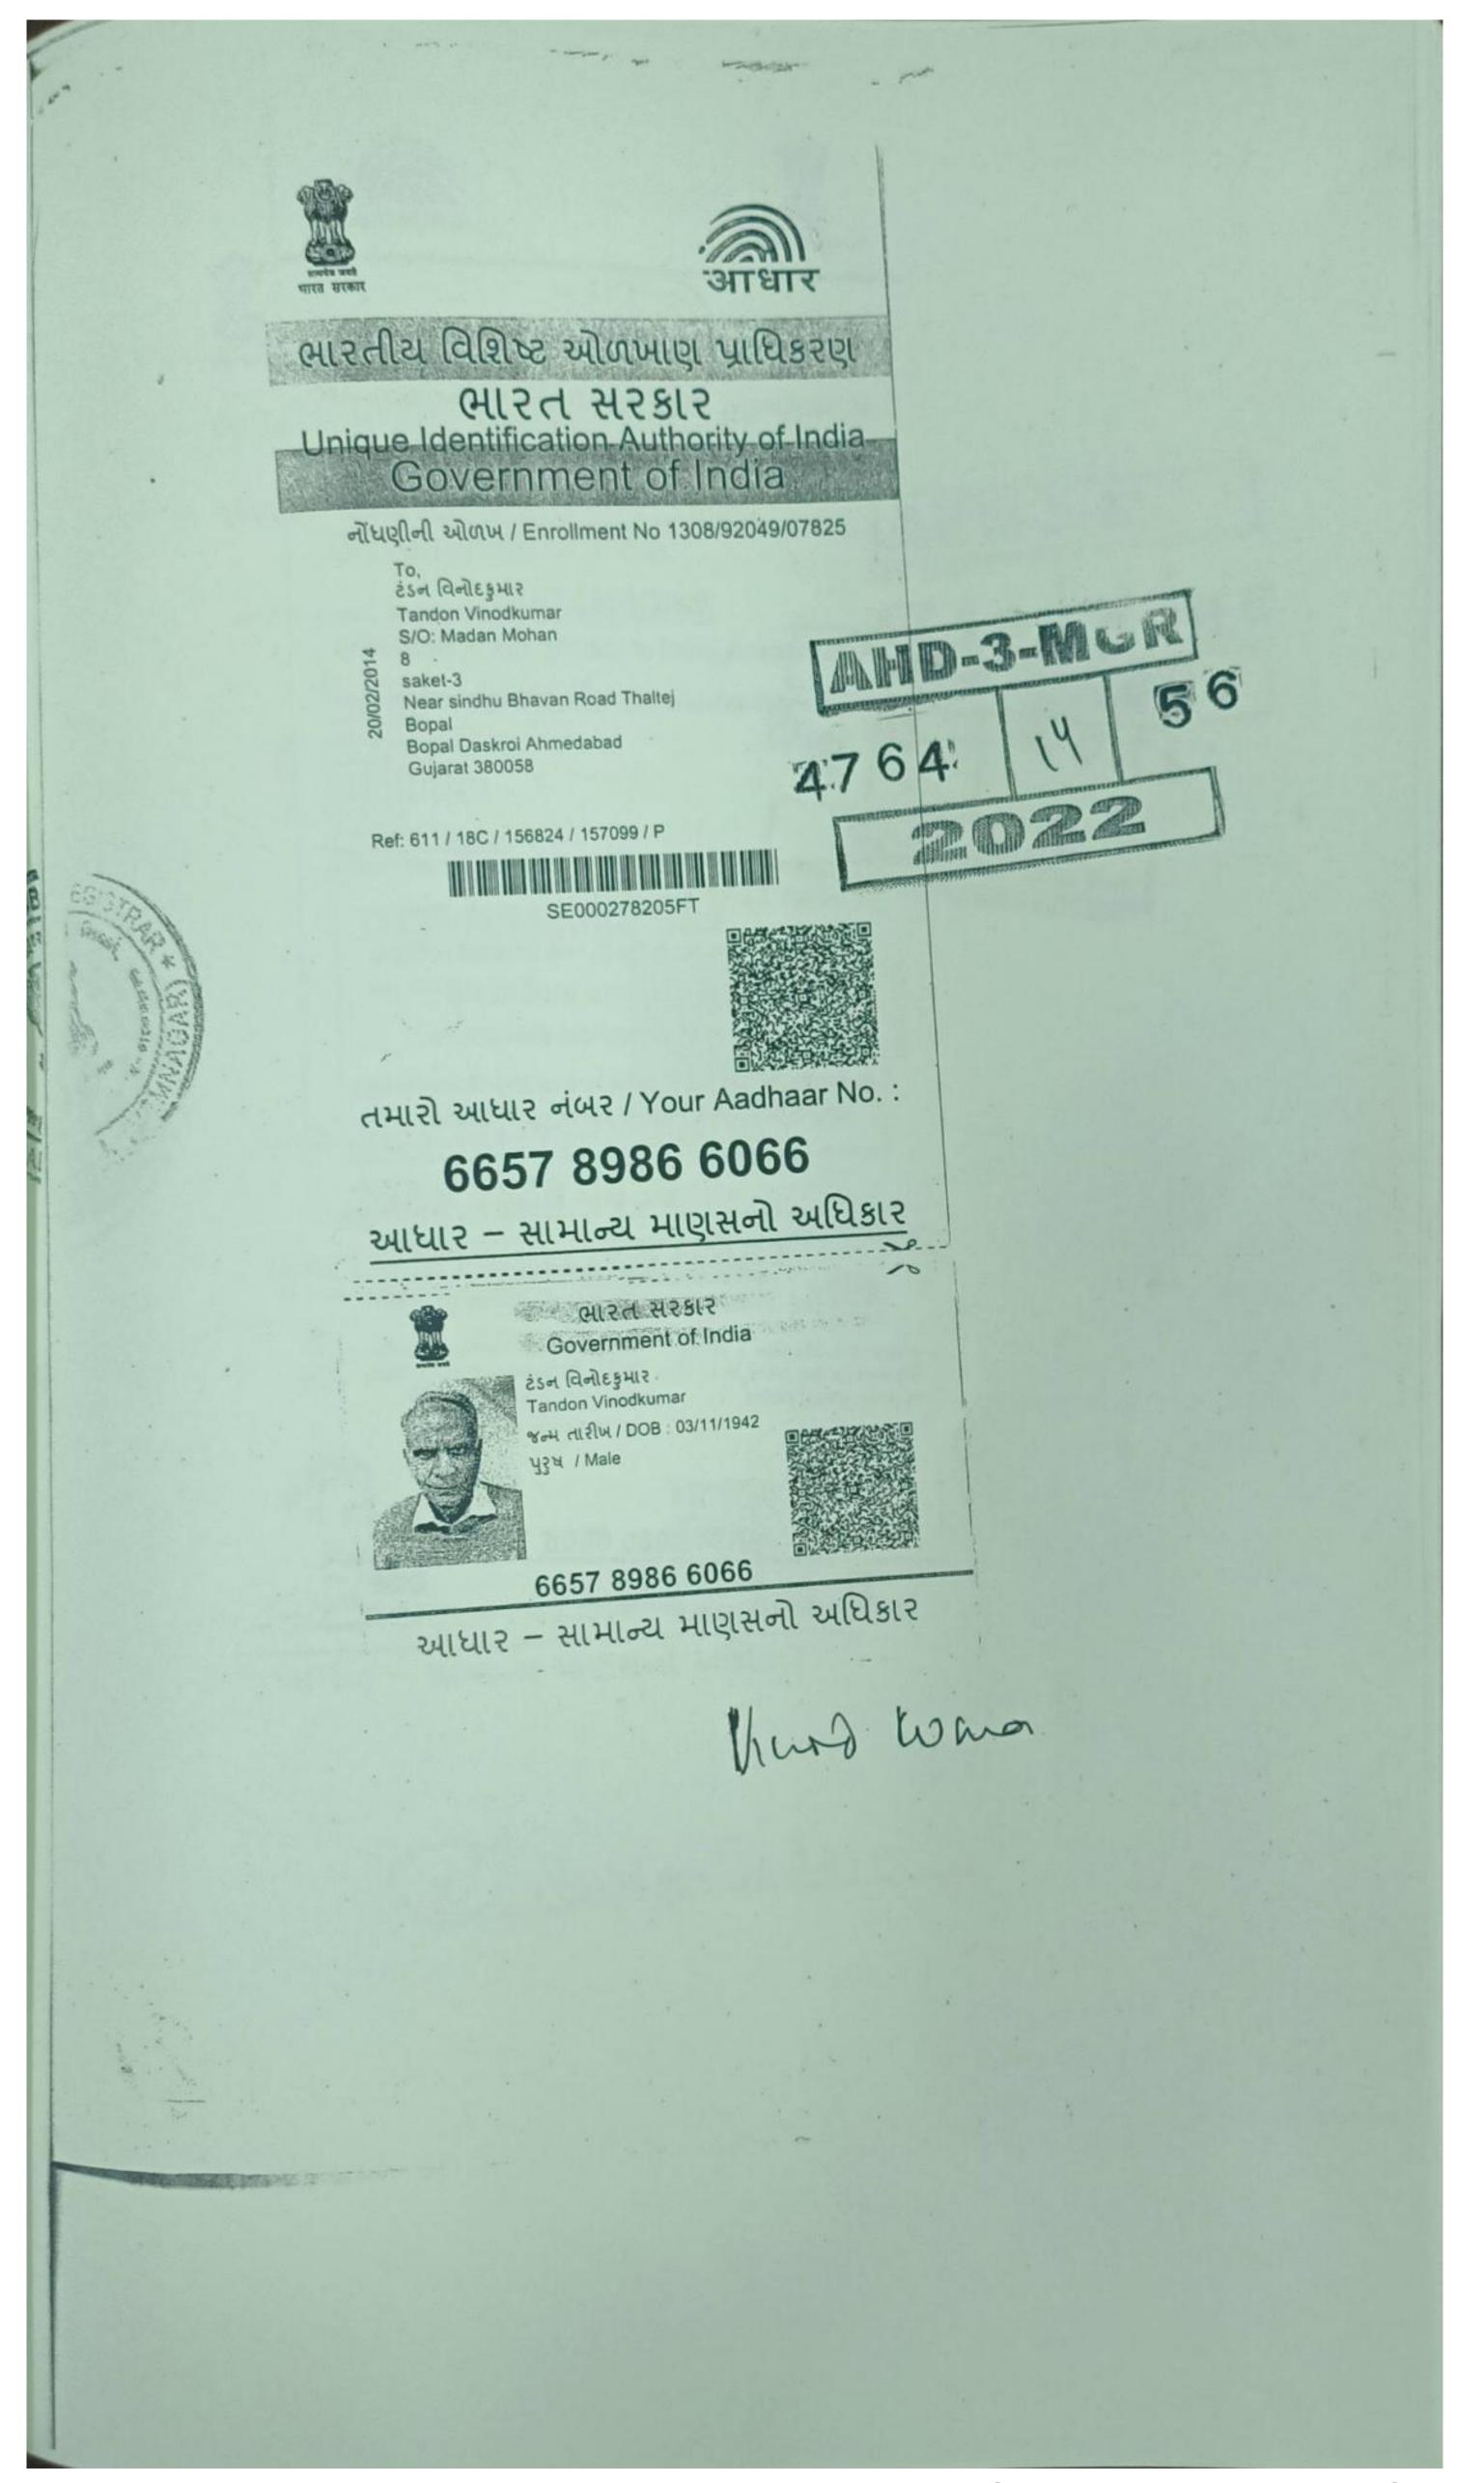

## BETWEEN

[1] Mr. Vinodkumar Madanmohanlal Tandon, Age: 79 years, Occupation: Retired residing at Saket-3, Near Sindhu Bhavan Road, Thaltej, Bopal, Ahmedabad-380058

[2] Mr. Vishesh Vinodkumar Tandon, Age: 49 years, Occupation: Business, residing at 60, Kamdhenu Complex, Ambawadi, Ahmedabad-380 015

[3] Mrs. Puja Vaibhav Tandon, Age: 43 years, Occupation: Business, residing at Bunglow No.2, Shashwat Bunglows, Behind Rajpath Club, Bodakdev, Ahmedabad-380054

[4] Mr. Vaibhav Vinodkumar Tandon, Age: 46 years, Occupation: Business, residing at Bunglow No.2, Shashwat Bunglows, Behind Rajpath Club, Bodakdev, Ahmedabad-380054