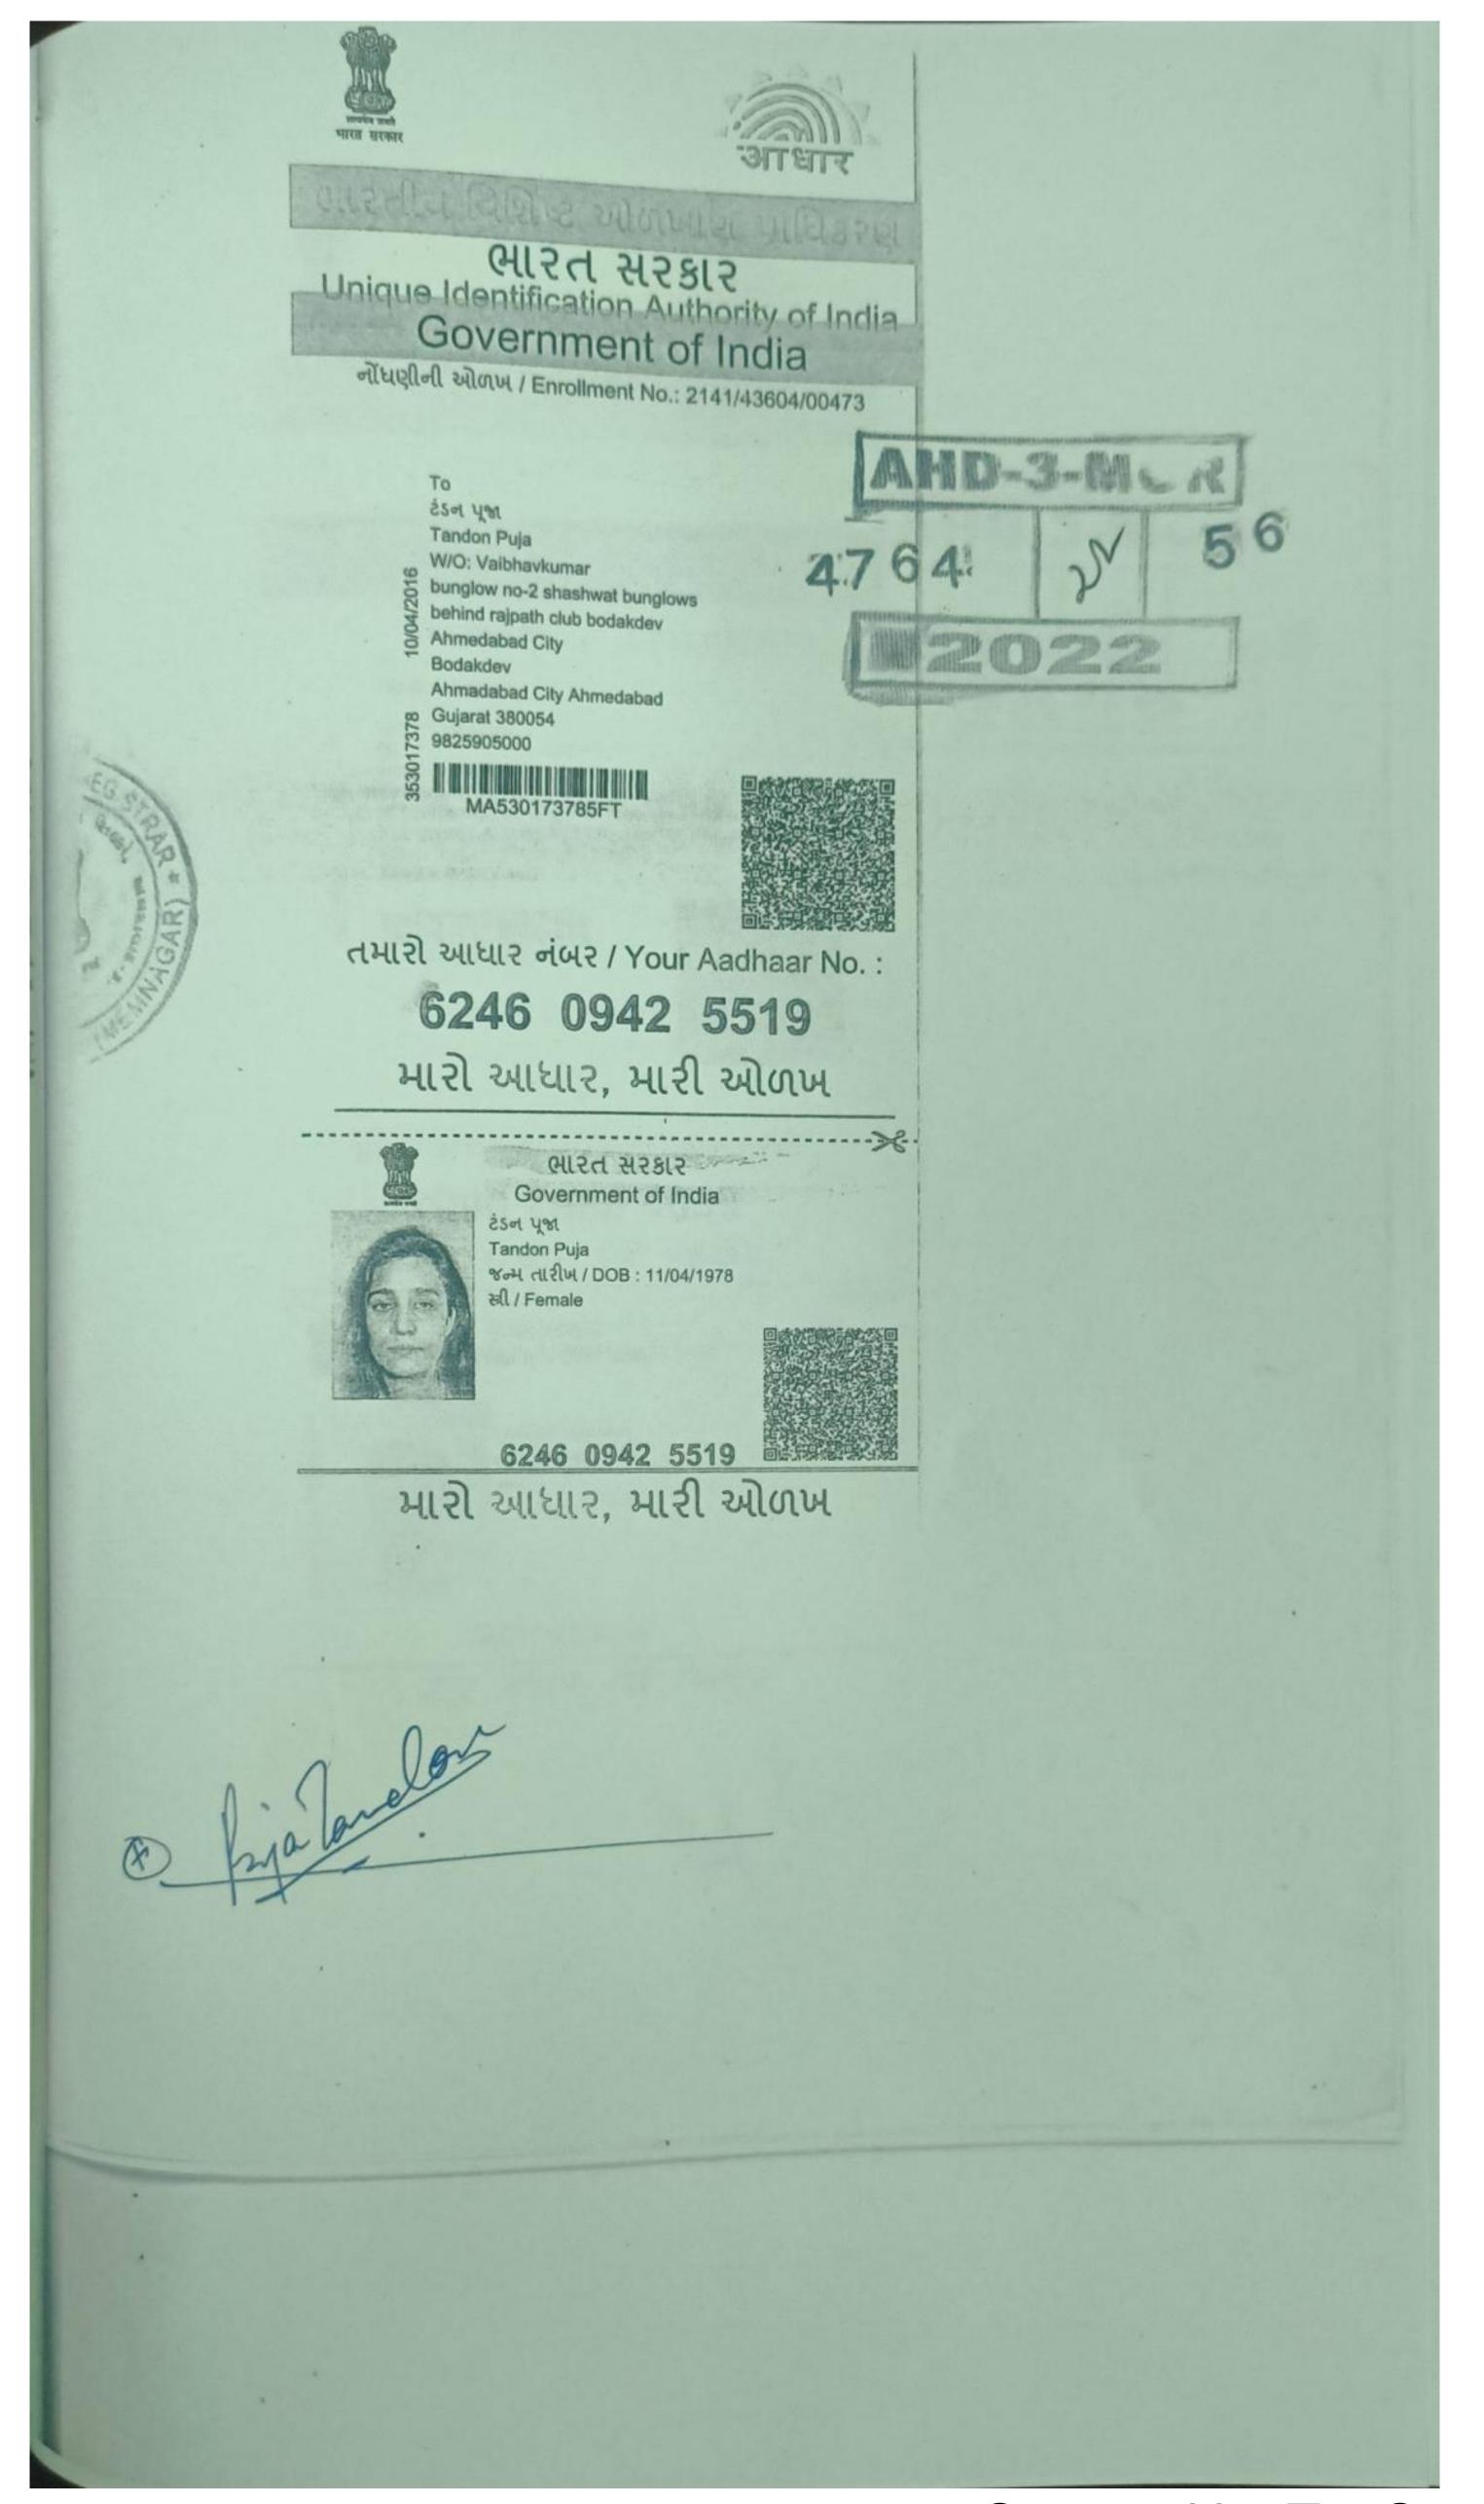

[3] Mrs. Puja Vaibhav Tandon, Age: 43 years, Occupation: Business, residing at Bunglow No.2, Shashwat Bunglows, Behind Rajpath Club, Bodakdev, Ahmedabad-380054

[4] Mr. Vaibhav Vinodkumar Tandon, Age: 46 years, Occupation: Business, residing at Bunglow No.2, Shashwat Bunglows, Behind Rajpath Club, Bodakdev, Ahmedabad-380054