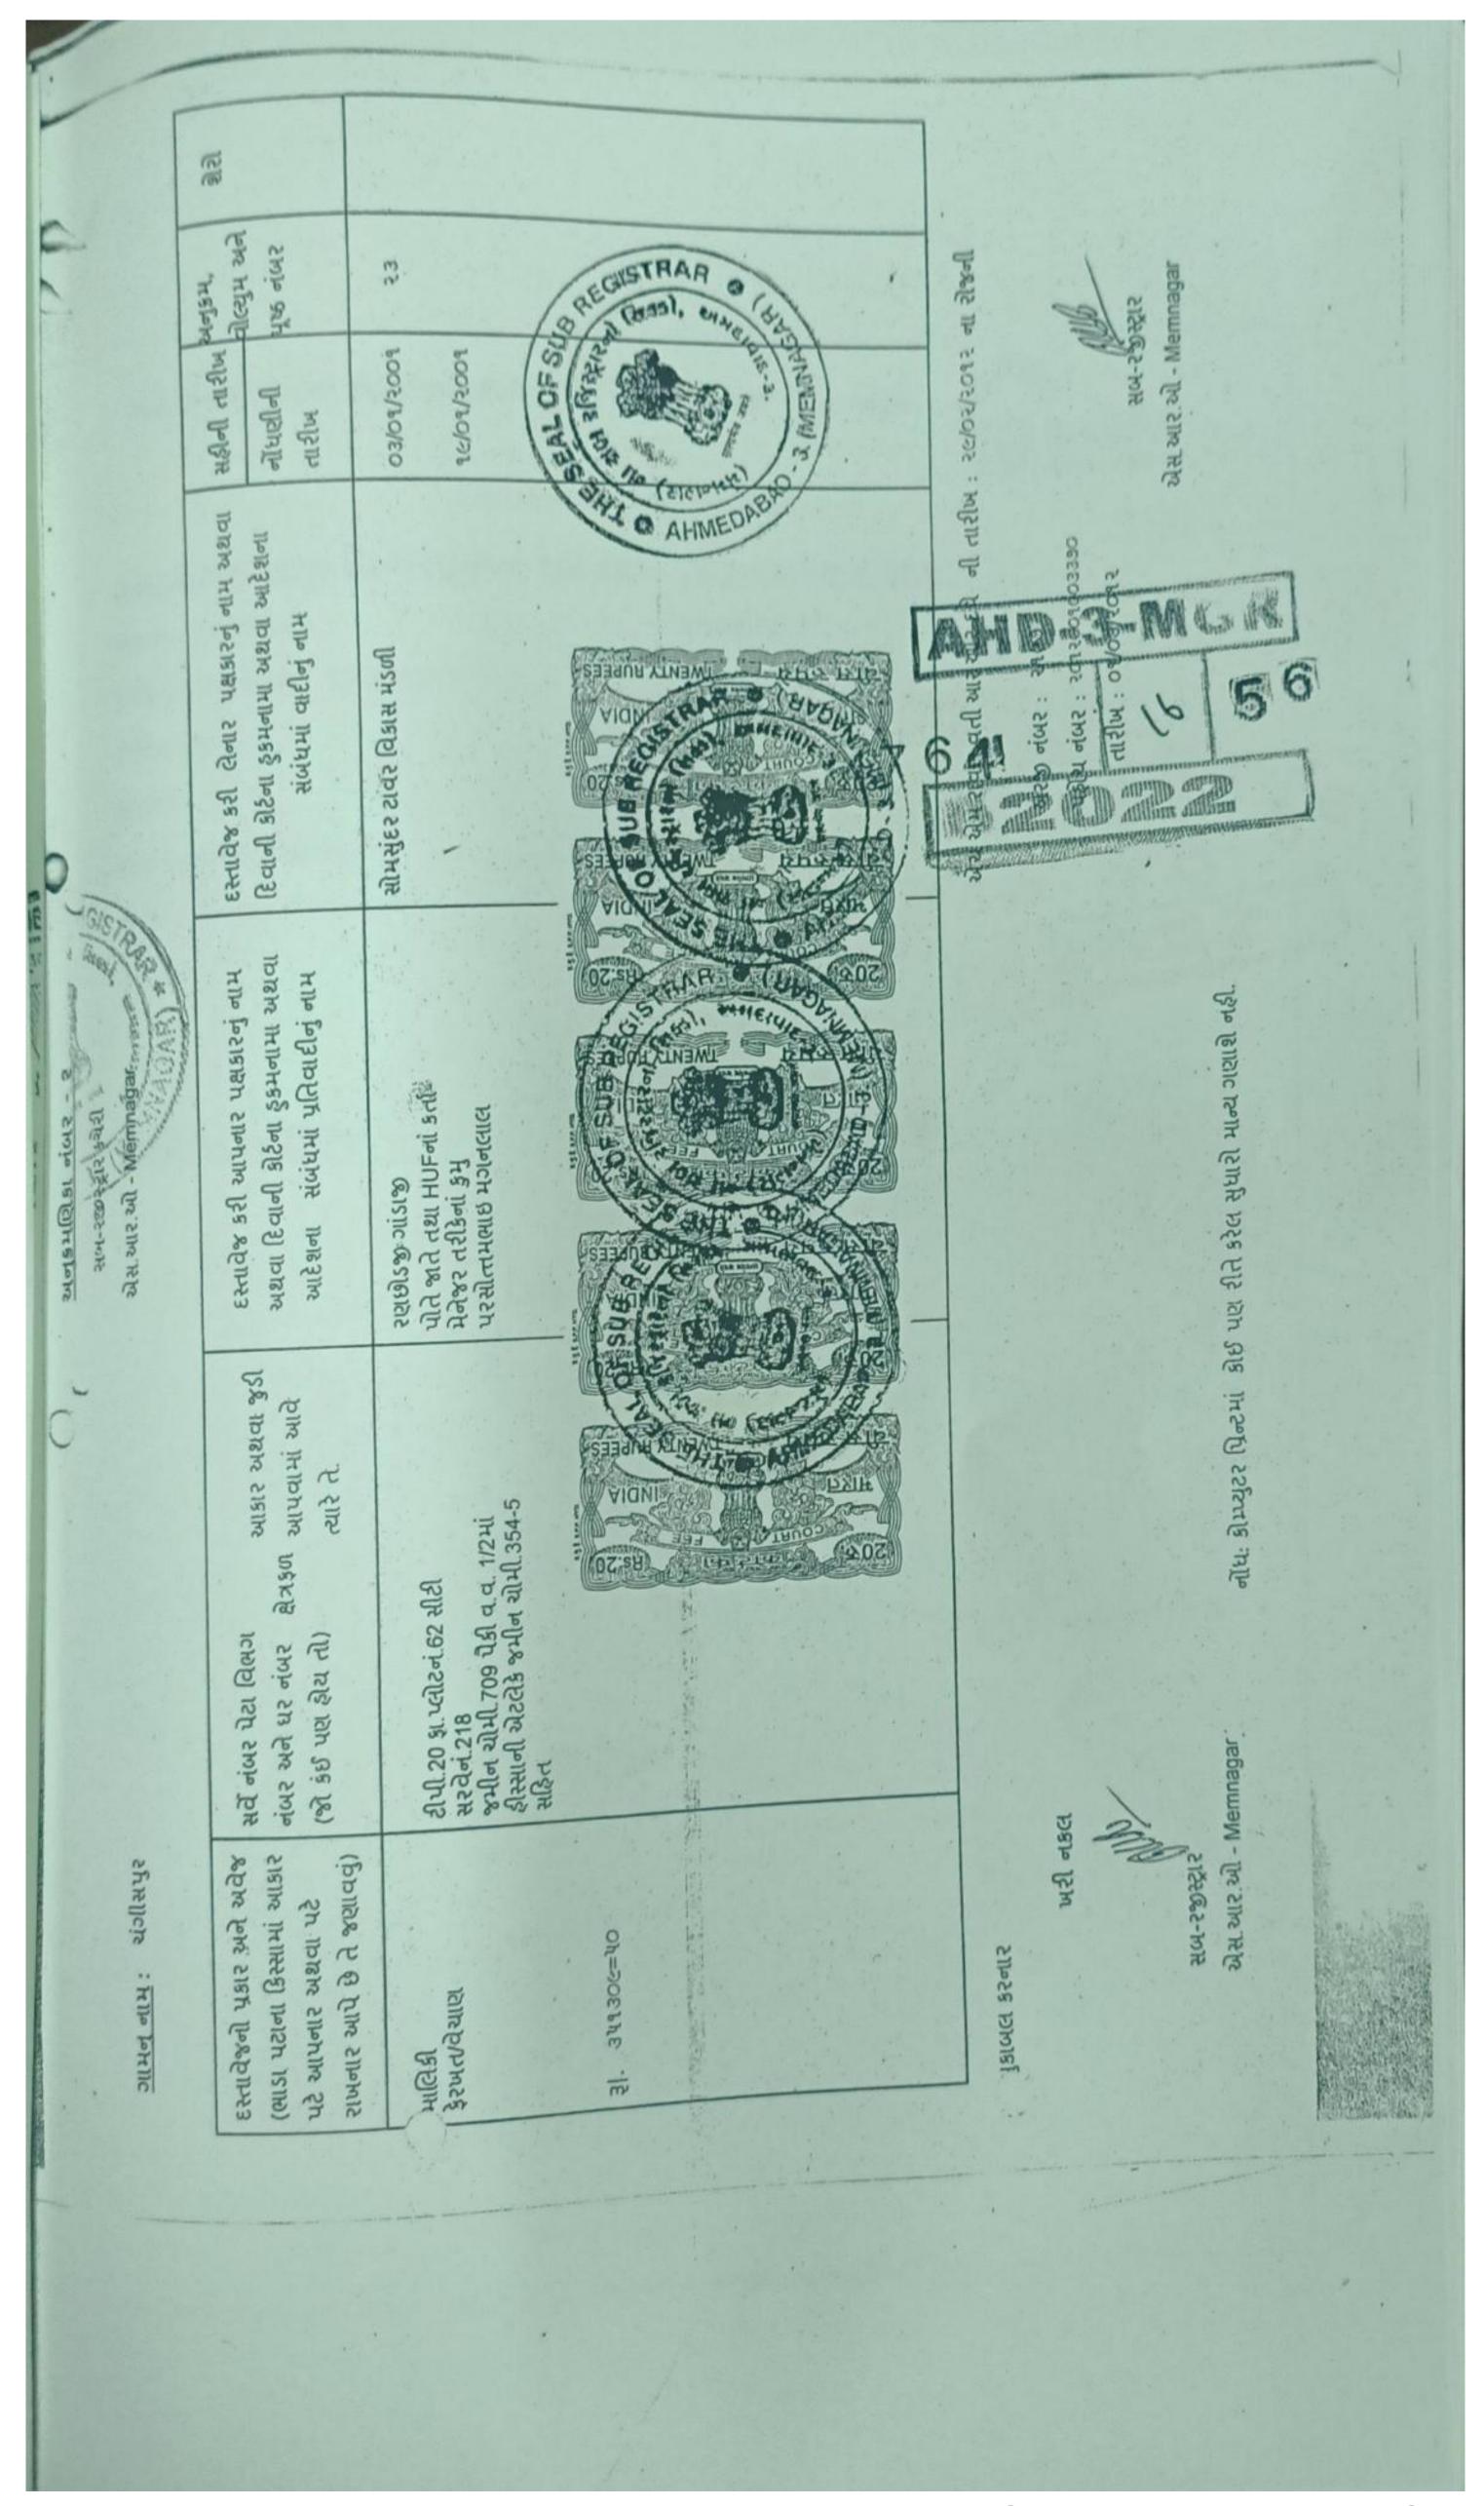

The Lessor herein are members of Somsundar Tower Vikas Mandal which is registered under Non-Trading Corporation Act under serial No.G 984. The Lessors have jointly under Non-Trading Corporation Act under serial No.G 984. The Lessors have jointly under Non-Trading Corporation Act under serial No.G 984. The Lessors have jointly under Non-Trading Corporation Act under serial No.G 984.

MANAGINE I DUS LL

purchased total land admeasuring 709 sq. mts. of Final Plot No.62 of Town Planning Scheme No.20 which is included in City Survey record and allotted City Survey No.218 situate, lying and being at Mouje Changispur, Taluka: Sabarmati in the Registration District of Ahmedabad and Sub-District Ahmedabad-3 [Memnagar] in the name of Somsundar Tower Vikas Mandal by two separate Sale Deeds which are registered in the office of Sub Registrar of Ahmedabad-3 [Memnagar] under serial No.22 and serial No.23 both on dated 3.1.2001/19.1.2001. The consideration amount of the said land is part by the Lessor jointly as per their undivided share.

Permission from Ahmedabad Municipal Corporation and put up construction of Building known as "Somsundar Tower" having Basement, Ground Floor, First Floor, Second Floor, Third Floor and Fourth Floor on the said land and the consideration of construction was paid by the Lessor as per their proportionate share in the construction.

Thereafter the said building known as "Somsundar Tower" was constructed on the said land with the fund of Lessor. Thereafter Ahmedabad Municipal Corporation granted B.U. Permission by Ref. No.BLNT/WZ/070306/P/A580/R1/M1 on dated 4.5.2006.

Thus in the said "Somsundar Tower" the Lessor have following right, title and interest:

- Lessor No.1 i.e. Mr. Vinodkumar Madanmohanlal Tandon is allotted Ground Floor and Basement admeasuring 6861.33 sq. ft.
- 2. Lessor No.2 i.e. Mr. Vishesh Vinodkumar Tandon is allotted First Floor and Third Floor admeasuring 6861.32 sq. ft.
- 3. Lessor No.3 i.e. Mrs. Puja Vaibhav Tandon is allotted Second Floor admeasuring 3430.66 sq. ft.

Wh lu

EDUCATIONAL TRUST AND SING TRUSTEE

4. Lessor No.4 i.e. Mr. Vaibhav Vinodkumar Tandon is allotted Fourth Floor admeasuring 3430.66 sq. ft.

Thereafter Lessee herein i.e. JANAK MADAN CHARITABLE EDUCATION TRUST through its Trustee Mr. Vishesh Vinodkumar Tandon contacted the Lessor herein for obtaining on lease the said Building known as "Som Sundar Tower" having Basement, Ground Floor, First Floor, Second Floor, Third Floor and Fourth Floor along with open ground admeasuring 1200 sq. yds. to be used as a play ground for the school. Thereafter the Lessor agreed to give the said property on lease to the Lessee on following terms and conditions.