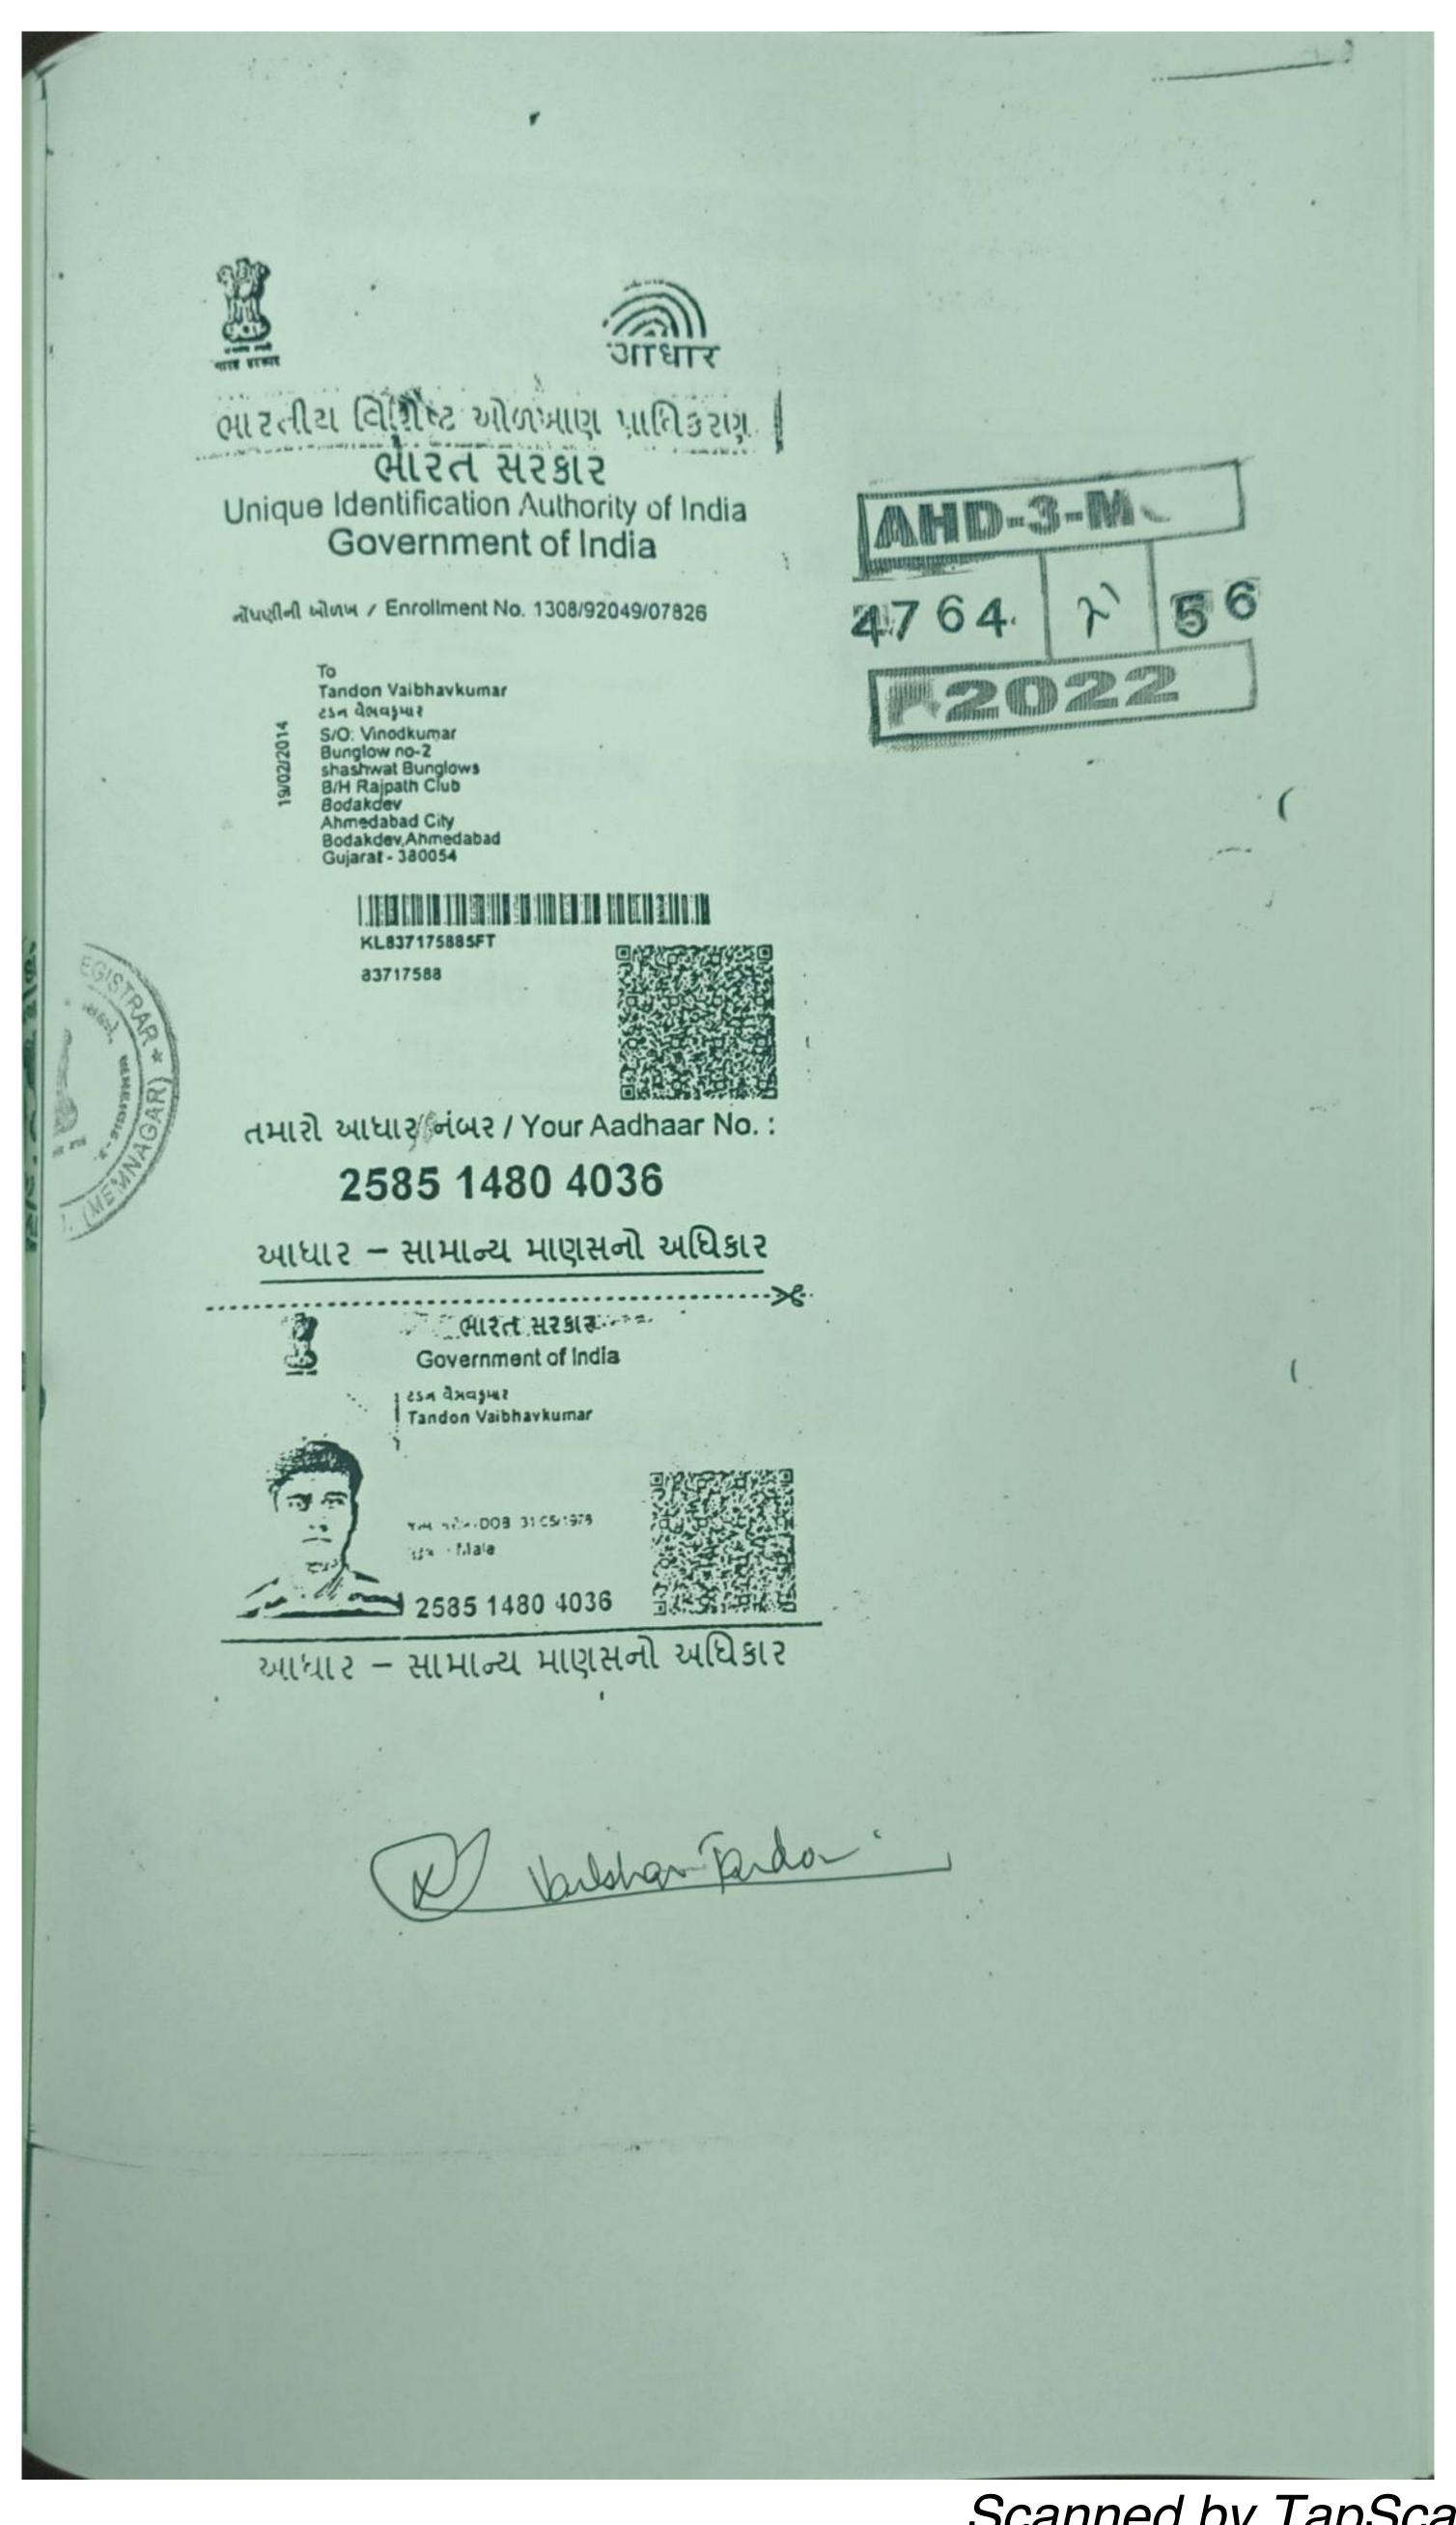

## BETWEEN

[1] Mr. Vinodkumar Madanmohanlal Tandon, Age: 79 years, Occupation: Retired residing at Saket-3, Near Sindhu Bhavan Road, Thaltej, Bopal, Ahmedabad-380058

[2] Mr. Vishesh Vinodkumar Tandon, Age: 49 years, Occupation: Business, residing at 60, Kamdhenu Complex, Ambawadi, Ahmedabad-380 015

[3] Mrs. Puja Vaibhav Tandon, Age: 43 years, Occupation: Business, residing at Bunglow No.2, Shashwat Bunglows, Behind Rajpath Club, Bodakdev, Ahmedabad-380054

[4] Mr. Vaibhav Vinodkumar Tandon, Age: 46 years, Occupation: Business, residing at Bunglow No.2, Shashwat Bunglows, Behind Rajpath Club, Bodakdev, Ahmedabad-380054